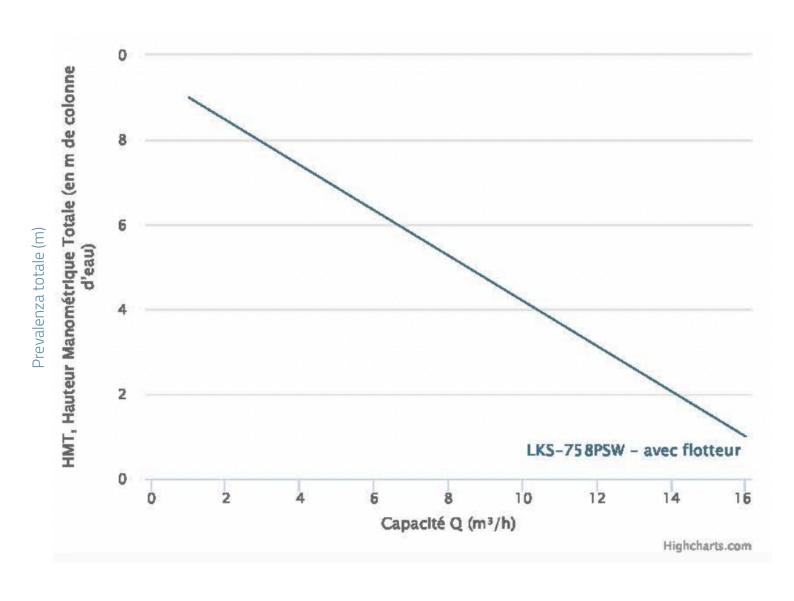

### Dati tecnici

| MODEL                            | kW   | Q (m³/h)<br>Q (l/min) | 1<br>17 |   | 16<br>267 |
|----------------------------------|------|-----------------------|---------|---|-----------|
| LKS-758PSW - without floatswitch | 0.75 |                       | 9       | 5 | 1         |
| LKS-758PSW - with floatswitch    | 0.75 |                       | 9       | 5 | 1         |