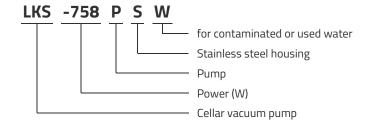

# **LKS-PSW** Powerful Submersible Drainage Pump



## **Application**

• Suitable for pumping dirty water containing particles wih maximum up to 35mm.

### **Pompe**

- High-quality and robust stainless steel housing.
- Ajustable handle for easy and reliable positioning of the float in different positions.

#### Moteur

Motor with thermal protector.

### **Codici identificativi**



### Dati tecnici

| MODEL                            | kW   | Q (m³/h)<br>Q (l/min) | 1<br>17 |   | 16<br>267 |
|----------------------------------|------|-----------------------|---------|---|-----------|
| LKS-758PSW - without floatswitch | 0.75 |                       | 9       | 5 | 1         |
| LKS-758PSW - with floatswitch    | 0.75 |                       | 9       | 5 | 1         |